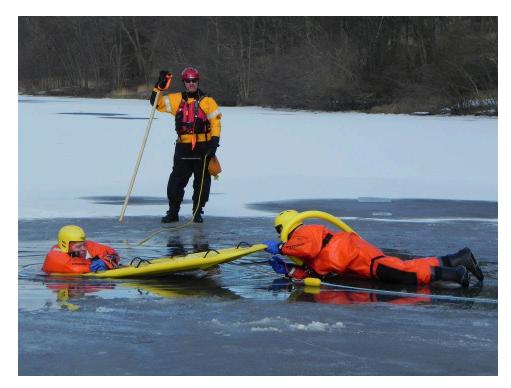

## OPEN ENROLLMENT FEB 19 - FEB 21, 2021 ICE RESCUE TECH WEEKEND & REFRESHER

## **Initial or Refresher Option!**

RPI is offering the full Ice Rescue Technician level program that will run Friday evening through Sunday afternoon and will meet technical rescue qualifications for NFPA 1006 & NFPA 1670. This 20-hour program will cover all 3 levels of Ice Rescue Training including Awareness, Operations & Technician. RPI is also offering refresher training on Sunday only at the same location. Students are required to provide their own PPE and be 18 years of age to participate. Pre-Registration is required, and all students will receive certificates following successful completion of the program.